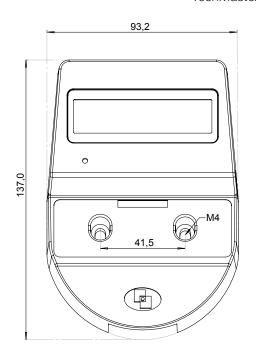

#### **Keypad**

Display 16x2 Green/red LED Buzzer Battery compartment Keypad test Dallas reader Power:

- 9V alkaline battery
- large battery box
- power supply

Motor SpringBolt