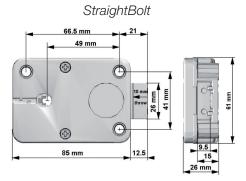

## **TechMaster**





### **Features**

#### **Keypad**

Display 16x2 Green/red LED Buzzer Battery compartment Keypad test Dallas reader Power:

- 9V alkaline battery
- large battery box
- power supply









Motor SpringBolt

#### Locks

2 Master

2 Manager

1 Override Manager

89 users

Dynamic codes

Codes expiry

Multi-lock system

Time delay 1-99 minutes

Open window 1-19 minutes

Variable time delay

Dallas keys

Silent alarm

Remote disable opening

Remote time delay override

Penalty

Input/output interface

Remote management (TCP/IP, RS485)

Dual mode users in groups

Up to 3 weekly time lock

Opening and closing periods

Immediate time lock

Temporary time lock

**Automatic DST** 

Audit trail with time and date

(up to 6000 events)

# TechMaster

**TechMaster**