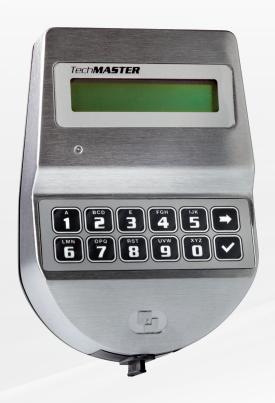

## **TechMaster**

#### **Keypad**

Display 16x2 Green/red LED Buzzer Battery compartment Keypad test Dallas reader Power:

- 9V alkaline battery
- large battery box
- power supply

Motor SpringBolt

#### Locks

2 Master

2 Manager

1 Override Manager

89 users

Dynamic codes

Codes expiry

Multi-lock system

Time delay 1-99 minutes

Open window 1-19 minutes

Variable time delay

Dallas keys

Silent alarm

Remote disable opening

Remote time delay override

Penalty

Input/output interface

Remote management (TCP/IP, RS485)

Dual mode users in groups

Up to 3 weekly time lock

Opening and closing periods

Immediate time lock

Temporary time lock

**Automatic DST** 

Audit trail with time and date

(up to 6000 events)

# TechMaster

**TechMaster** 