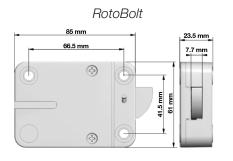

## **TechMaster**





### **Features**

#### **Keypad**

Display 16x2 Green/red LED Buzzer Battery compartment Keypad test Dallas reader Power:

- 9V alkaline battery
- large battery box
- power supply









Motor SpringBolt

#### Locks

2 Master

2 Manager

1 Override Manager

89 users

Dynamic codes

Codes expiry

Multi-lock system

Time delay 1-99 minutes

Open window 1-19 minutes

Variable time delay

Dallas keys

Silent alarm

Remote disable opening

Remote time delay override

Penalty

Input/output interface

Remote management (TCP/IP, RS485)

Dual mode users in groups

Up to 3 weekly time lock

Opening and closing periods

Immediate time lock

Temporary time lock

**Automatic DST** 

Audit trail with time and date

(up to 6000 events)

# TechMaster

**TechMaster**