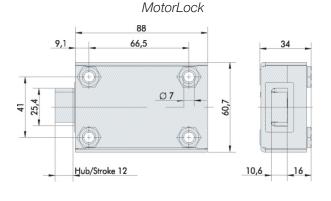

#### **Keypad**

Display 16x2 Green/red LED Buzzer Battery compartment Keypad test Dallas reader Power:

- 9V alkaline battery
- large battery box
- power supply

Motor SpringBolt