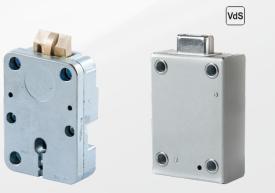

#### **Keypad**

Display 16x2 Green/red LED Buzzer Battery compartment Keypad test Dallas reader Power:

- 9V alkaline battery
- large battery box
- power supply

Motor SpringBolt