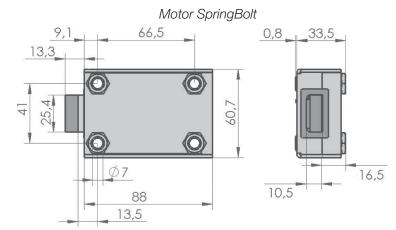

#### **Keypad**

Display 16x2 Green/red LED Buzzer Battery compartment Keypad test Dallas reader Power:

- 9V alkaline battery
- large battery box
- power supply

Motor SpringBolt