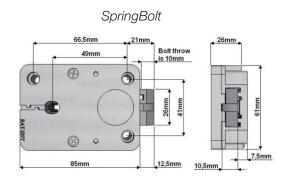

#### **Keypad**

Display 16x2 Green/red LED Buzzer Battery compartment Keypad test Dallas reader Power:

- 9V alkaline battery
- large battery box
- power supply

Motor SpringBolt